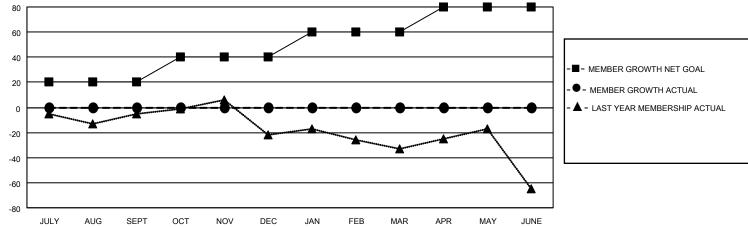

## District 4 A3

| Clubs RESULTS FOR 2022-2023 |   |   |   | Members RESULTS FOR 2022-2023 |    |    |    |
|-----------------------------|---|---|---|-------------------------------|----|----|----|
|                             |   |   |   |                               |    |    |    |
| JULY/AUG/SEPT               | 0 | 0 | 0 | JULY/AUG/SEPT                 | 20 | 11 | 11 |
| OCT/NOV/DEC                 | 1 | 0 | 0 | OCT/NOV/DEC                   | 20 | 0  | 0  |
| JAN/FEB/MAR                 | 0 | 0 | 0 | JAN/FEB/MAR                   | 20 | 0  | 0  |
| APR/MAY/JUNE                | 1 | 0 | 0 | APR/MAY/JUNE                  | 20 | 0  | 0  |